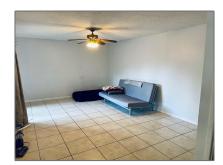

# Townhouse

1,532 Sqft - 2200 White Pine Circle C, Greenacres, Florida 33415









### Basic Details

| Property Type:  | Α           |  |
|-----------------|-------------|--|
| Listing Type:   | Townhouse   |  |
| Listing ID:     | RX-10854944 |  |
| Price:          | \$289,000   |  |
| Bedrooms:       | 3           |  |
| Bathrooms:      | 2.1         |  |
| Half Bathrooms: | 1           |  |
| Square Footage: | 1,532 Sqft  |  |
| Year Built:     | 1981        |  |

## Address Map

| Country: | US         |
|----------|------------|
| State:   | FL         |
| County:  | Palm Beach |
| City:    | Greenacres |
| Zipcode: | 33415      |

### Features

| √ Heating System: | Central individual              |
|-------------------|---------------------------------|
| ✓ Cooling System: | Ceiling fan, Central individual |
| √ Parking:        | Assigned, Guest