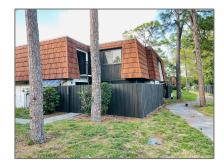

# Townhouse

1,532 Sqft - 2200 White Pine Circle C, Greenacres, Florida 33415









### Basic Details

| Property Type:  | Α           |  |
|-----------------|-------------|--|
| Listing Type:   | Townhouse   |  |
| Listing ID:     | RX-10854944 |  |
| Price:          | \$289,000   |  |
| Bedrooms:       | 3           |  |
| Bathrooms:      | 2.1         |  |
| Half Bathrooms: | 1           |  |
| Square Footage: | 1,532 Sqft  |  |
| Year Built:     | 1981        |  |

## Address Map

| Country: | US         |
|----------|------------|
| State:   | FL         |
| County:  | Palm Beach |
| City:    | Greenacres |
| Zipcode: | 33415      |

### Features

| √ Heating System: | Central individual              |
|-------------------|---------------------------------|
| ✓ Cooling System: | Ceiling fan, Central individual |
| √ Parking:        | Assigned, Guest