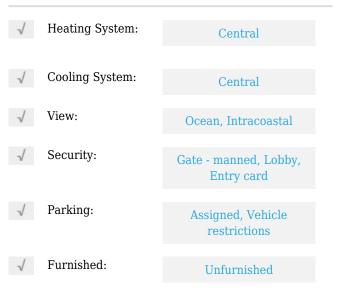

# Condominium

1,284 Sqft - 555 6th Avenue 12-D, Delray Beach, Florida 33483





#### **Basic Details**

| A           |                                   |
|-------------|-----------------------------------|
| 0 1         |                                   |
| Condominium |                                   |
| RX-10854043 |                                   |
| \$795,000   |                                   |
| 2           |                                   |
| 2           |                                   |
| 1,284 Sqft  |                                   |
| 1972        |                                   |
|             | \$795,000<br>2<br>2<br>1,284 Sqft |

#### Features



### Address Map

| Country:       | US             |
|----------------|----------------|
| State:         | FL             |
| County:        | Palm Beach     |
| City:          | Delray Beach   |
| Zipcode:       | 33483          |
| Street:        | 6th            |
| Street Number: | 555            |
| Longitude:     | W81° 56' 2.4'' |
| Latitude:      | N26° 27' 8.3'' |

## Agent Info



Bill Gould

 $\mathscr{P}$  http://www.exclusivebetatest.com

- **561-745-2780**
- **561-379-3141**
- **561-745-2781**
- 🖾 Bill@ExclusiveCommunities.com
- 📨 Gould@WilliamGould.com