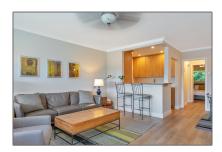

# Condominium

615 Sqft - 1001 8th 202 Avenue 202, Delray Beach, Florida 33483

#### Basic Details

| Property Type:  | F           |  |
|-----------------|-------------|--|
| Listing Type:   | Condominium |  |
| Listing ID:     | RX-10862516 |  |
| Price:          | \$3,300     |  |
| Bedrooms:       | 1           |  |
| Bathrooms:      | 1           |  |
| Square Footage: | 615 Sqft    |  |
| Year Built:     | 1968        |  |