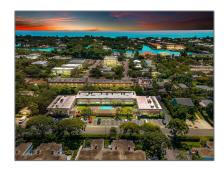

# Condominium

615 Sqft - 1001 8th 202 Avenue 202, Delray Beach, Florida 33483

#### Basic Details

| Property Type:  | F           |  |
|-----------------|-------------|--|
| Listing Type:   | Condominium |  |
| Listing ID:     | RX-10862516 |  |
| Price:          | \$3,300     |  |
| Bedrooms:       | 1           |  |
| Bathrooms:      | 1           |  |
| Square Footage: | 615 Sqft    |  |
| Year Built:     | 1968        |  |

### Address Map

| Country:       | US             |  |
|----------------|----------------|--|
| State:         | FL             |  |
| County:        | Palm Beach     |  |
| City:          | Delray Beach   |  |
| Zipcode:       | 33483          |  |
| Street:        | 8th 202        |  |
| Street Number: | 1001           |  |
| Longitude:     | W81° 56' 27.3" |  |
| Latitude:      | N26° 28' 1.5"  |  |
|                |                |  |