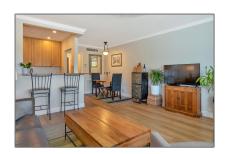

# Condominium

615 Sqft - 1001 8th 202 Avenue 202, Delray Beach, Florida 33483

#### Basic Details

| Property Type:  | F           |  |
|-----------------|-------------|--|
| Listing Type:   | Condominium |  |
| Listing ID:     | RX-10862516 |  |
| Price:          | \$3,300     |  |
| Bedrooms:       | 1           |  |
| Bathrooms:      | 1           |  |
| Square Footage: | 615 Sqft    |  |
| Year Built:     | 1968        |  |