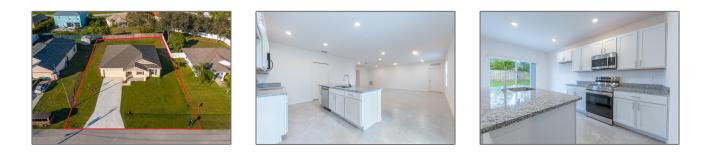

## Single family 2,534 Sqft - Port Saint Lucie, Florida 34986

## Basic Details

| Features    |
|-------------|
| . 04.041.00 |

| Property Type:  | F             |  |
|-----------------|---------------|--|
| Listing Type:   | Single family |  |
| Listing ID:     | RX-10862504   |  |
| Price:          | \$2,750       |  |
| Bedrooms:       | 4             |  |
| Bathrooms:      | 2             |  |
| Square Footage: | 2,534 Sqft    |  |
| Year Built:     | 2022          |  |