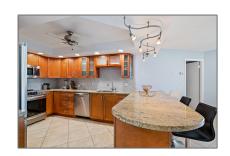

# Condominium

1,219 Sqft - 2800 Ocean Drive A -22b, Singer Island, Florida 33404

#### Basic Details

| Property Type:  | F           |  |
|-----------------|-------------|--|
| Listing Type:   | Condominium |  |
| Listing ID:     | RX-10804908 |  |
| Price:          | \$4,000     |  |
| Bedrooms:       | 2           |  |
| Bathrooms:      | 2           |  |
| Square Footage: | 1,219 Sqft  |  |
| Year Built:     | 1973        |  |