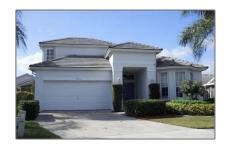

# Single family

2,494 Sqft - 2026 Normandy Circle, West Palm Beach, Florida 33409

#### Property Type: F Single family Listing Type: Listing ID: RX-10860696 \$3,500 Price: Bedrooms: 4 Bathrooms: 2 Square Footage: 2,494 Sqft Year Built: 1997