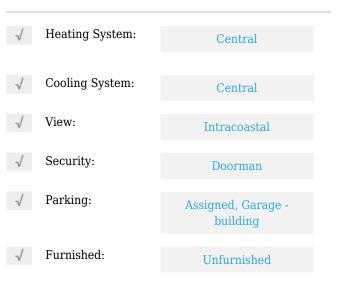

# Condominium

1,175 Sqft - 1551 Flagler Drive 905, West Palm Beach, Florida 33401









## Basic **Details**

| Property Type:  | Α           |  |
|-----------------|-------------|--|
| Listing Type:   | Condominium |  |
| Listing ID:     | RX-10860281 |  |
| Price:          | \$649,999   |  |
| Bedrooms:       | 2           |  |
| Bathrooms:      | 2           |  |
| Square Footage: | 1,175 Sqft  |  |
| Year Built:     | 2005        |  |

#### Features



### Address Map

| Country: | US              |  |
|----------|-----------------|--|
| State:   | FL              |  |
| County:  | Palm Beach      |  |
| City:    | West Palm Beach |  |
| Zipcode: | 33401           |  |
| Street:  | Flagler         |  |

| Street Number: | 1551            |
|----------------|-----------------|
| Longitude:     | W81° 56' 55.2'' |
| Latitude:      | N26° 43' 38''   |

# Agent Info