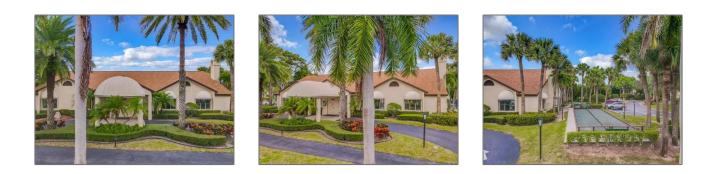

# Condominium

2,000 Sqft - 3024 Lucerne Park Drive 5422, Greenacres, Florida 33467

#### Basic **Details**

| Property Type:  | Α           |  |
|-----------------|-------------|--|
| Listing Type:   | Condominium |  |
| Listing ID:     | RX-10862432 |  |
| Price:          | \$325,000   |  |
| Bedrooms:       | 3           |  |
| Bathrooms:      | 2           |  |
| Square Footage: | 2,000 Sqft  |  |
| Year Built:     | 1988        |  |