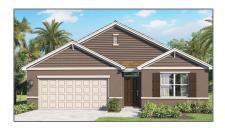

# Single family

2,316 Sqft - 161 Exora Terrace, Port Saint Lucie, Florida 34953

### Property Type: A Listing Type: Single family Listing ID: RX-10861632 \$400,165 Price: Bedrooms: 4 Bathrooms: 2 2,316 Sqft Square Footage: Year Built: 2023