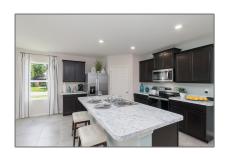

# Single family

2,316 Sqft - 161 Exora Terrace, Port Saint Lucie, Florida 34953

### Property Type: A Listing Type: Single family Listing ID: RX-10861632 \$400,165 Price: Bedrooms: 4 Bathrooms: 2 2,316 Sqft Square Footage: Year Built: 2023