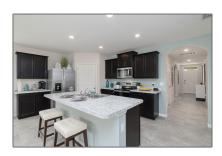

# Single family

2,316 Sqft - 161 Exora Terrace, Port Saint Lucie, Florida 34953

### Property Type: A Listing Type: Single family Listing ID: RX-10861632 \$400,165 Price: Bedrooms: 4 Bathrooms: 2 2,316 Sqft Square Footage: Year Built: 2023