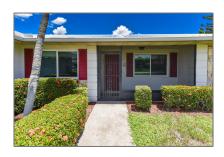

# Single family

2,273 Sqft - 2309 Leithgow Street, Port Saint Lucie, Florida 34952

### Basic Details

| Property Type:  | F             |  |
|-----------------|---------------|--|
| Listing Type:   | Single family |  |
| Listing ID:     | RX-10862326   |  |
| Price:          | \$2,000       |  |
| Bedrooms:       | 2             |  |
| Bathrooms:      | 2             |  |
| Square Footage: | 2,273 Sqft    |  |
| Year Built:     | 1981          |  |