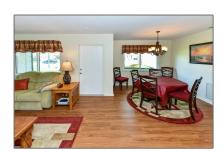

# Single family

2,273 Sqft - 2309 Leithgow Street, Port Saint Lucie, Florida 34952

### Basic Details

| Property Type:  | F             |  |
|-----------------|---------------|--|
| Listing Type:   | Single family |  |
| Listing ID:     | RX-10862326   |  |
| Price:          | \$2,000       |  |
| Bedrooms:       | 2             |  |
| Bathrooms:      | 2             |  |
| Square Footage: | 2,273 Sqft    |  |
| Year Built:     | 1981          |  |