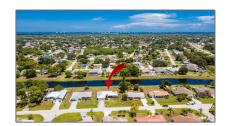

# Single family

2,273 Sqft - 2309 Leithgow Street, Port Saint Lucie, Florida 34952

# Address Map

| Country:       | US               |  |
|----------------|------------------|--|
| State:         | FL               |  |
| County:        | St. Lucie        |  |
| City:          | Port Saint Lucie |  |
| Zipcode:       | 34952            |  |
| Street:        | Leithgow         |  |
| Street Number: | 2309             |  |
| Longitude:     | W81° 43' 23.6''  |  |
| Latitude:      | N27° 16' 21.9''  |  |
|                |                  |  |

## Features

| √ Heating System  | Central           |
|-------------------|-------------------|
| √ Cooling System: | Central           |
| √ View:           | Canal             |
| √ Parking:        | Garage - attached |