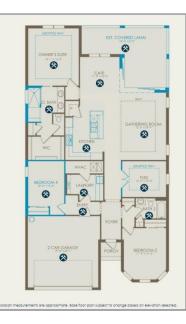

#### **Basic Details**

| Property Type:  | Α             |  |
|-----------------|---------------|--|
| Listing Type:   | Single family |  |
| Listing ID:     | RX-10862231   |  |
| Price:          | \$937,395     |  |
| Bedrooms:       | 4             |  |
| Bathrooms:      | 2             |  |
| Square Footage: | 2,583 Sqft    |  |
| Year Built:     | 2023          |  |

#### Features