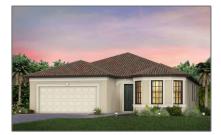

# Single family

2,583 Sqft - 4443 Spruce Lane, Oakland Park, Florida 33309

#### **Basic Details**

| Property Type:  | Α             |  |
|-----------------|---------------|--|
| Listing Type:   | Single family |  |
| Listing ID:     | RX-10862231   |  |
| Price:          | \$937,395     |  |
| Bedrooms:       | 4             |  |
| Bathrooms:      | 2             |  |
| Square Footage: | 2,583 Sqft    |  |
| Year Built:     | 2023          |  |