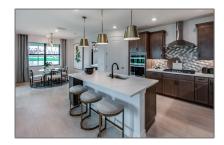

# Single family

2,583 Sqft - 4443 Spruce Lane, Oakland Park, Florida 33309









#### **Basic Details**

| Property Type:  | Α             |  |
|-----------------|---------------|--|
| Listing Type:   | Single family |  |
| Listing ID:     | RX-10862231   |  |
| Price:          | \$937,395     |  |
| Bedrooms:       | 4             |  |
| Bathrooms:      | 2             |  |
| Square Footage: | 2,583 Sqft    |  |
| Year Built:     | 2023          |  |

#### Features



### Address Map

| Country: | US           |
|----------|--------------|
| State:   | FL           |
| County:  | Broward      |
| City:    | Oakland Park |
| Zipcode: | 33309        |
| Street:  | Spruce       |

| Street Number: | 4443            |
|----------------|-----------------|
| Longitude:     | W81° 49' 5.5''  |
| Latitude:      | N26° 10' 52.7'' |

## Agent Info