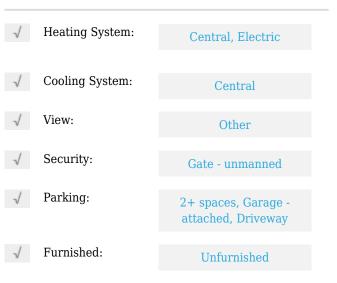

# Single family

2,583 Sqft - 4443 Spruce Lane, Oakland Park, Florida 33309









#### **Basic Details**

| Property Type:  | Α             |  |
|-----------------|---------------|--|
| Listing Type:   | Single family |  |
| Listing ID:     | RX-10862231   |  |
| Price:          | \$937,395     |  |
| Bedrooms:       | 4             |  |
| Bathrooms:      | 2             |  |
| Square Footage: | 2,583 Sqft    |  |
| Year Built:     | 2023          |  |

#### Features



### Address Map

| Country: | US           |
|----------|--------------|
| State:   | FL           |
| County:  | Broward      |
| City:    | Oakland Park |
| Zipcode: | 33309        |
| Street:  | Spruce       |

| Street Number: | 4443            |
|----------------|-----------------|
| Longitude:     | W81° 49' 5.5''  |
| Latitude:      | N26° 10' 52.7'' |

## Agent Info