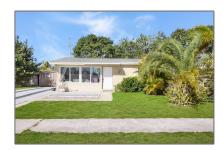

Single family
770 Sqft - 11845 Dahlia Drive, Royal Palm Beach, Florida 33411

### Basic Details

| Property Type:  | A             |  |
|-----------------|---------------|--|
| Listing Type:   | Single family |  |
| Listing ID:     | RX-10861325   |  |
| Price:          | \$325,000     |  |
| Bedrooms:       | 2             |  |
| Bathrooms:      | 1.1           |  |
| Half Bathrooms: | 1             |  |
| Square Footage: | 770 Sqft      |  |
| Year Built:     | 1960          |  |