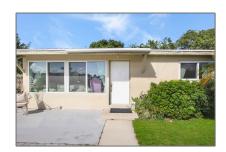

Single family
770 Sqft - 11845 Dahlia Drive, Royal Palm Beach, Florida 33411

### Basic Details

| Property Type:  | A             |  |
|-----------------|---------------|--|
| Listing Type:   | Single family |  |
| Listing ID:     | RX-10861325   |  |
| Price:          | \$325,000     |  |
| Bedrooms:       | 2             |  |
| Bathrooms:      | 1.1           |  |
| Half Bathrooms: | 1             |  |
| Square Footage: | 770 Sqft      |  |
| Year Built:     | 1960          |  |