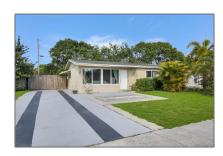

Single family
770 Sqft - 11845 Dahlia Drive, Royal Palm Beach, Florida 33411

### Basic Details

| Property Type:  | A             |  |
|-----------------|---------------|--|
| Listing Type:   | Single family |  |
| Listing ID:     | RX-10861325   |  |
| Price:          | \$325,000     |  |
| Bedrooms:       | 2             |  |
| Bathrooms:      | 1.1           |  |
| Half Bathrooms: | 1             |  |
| Square Footage: | 770 Sqft      |  |
| Year Built:     | 1960          |  |