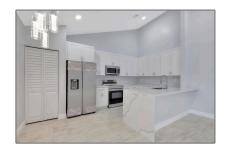

# Townhouse

1,388 Sqft - 1050 Summit Place Circle D, West Palm Beach, Florida 33415

### Basic Details

| Property Type:  | F           |  |
|-----------------|-------------|--|
| Listing Type:   | Townhouse   |  |
| Listing ID:     | RX-10862161 |  |
| Price:          | \$3,500     |  |
| Bedrooms:       | 3           |  |
| Bathrooms:      | 2           |  |
| Square Footage: | 1,388 Sqft  |  |
| Year Built:     | 1986        |  |