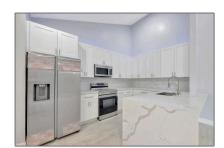

# Townhouse

1,388 Sqft - 1050 Summit Place Circle D, West Palm Beach, Florida 33415

### Basic Details

| Property Type:  | F           |  |
|-----------------|-------------|--|
| Listing Type:   | Townhouse   |  |
| Listing ID:     | RX-10862161 |  |
| Price:          | \$3,500     |  |
| Bedrooms:       | 3           |  |
| Bathrooms:      | 2           |  |
| Square Footage: | 1,388 Sqft  |  |
| Year Built:     | 1986        |  |