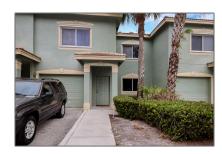

# Condominium

1,557 Sqft - 310 Crestwood Circle 207, Royal Palm Beach, Florida 33411

### Basic Details

| Property Type:  | A           |  |
|-----------------|-------------|--|
| Listing Type:   | Condominium |  |
| Listing ID:     | RX-10862133 |  |
| Price:          | \$325,000   |  |
| Bedrooms:       | 3           |  |
| Bathrooms:      | 2           |  |
| Square Footage: | 1,557 Sqft  |  |
| Year Built:     | 2006        |  |
|                 |             |  |