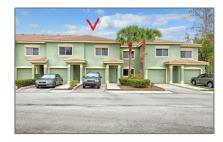

# Condominium

1,557 Sqft - 310 Crestwood Circle 207, Royal Palm Beach, Florida 33411

### Basic Details

| Property Type:  | A           |  |
|-----------------|-------------|--|
| Listing Type:   | Condominium |  |
| Listing ID:     | RX-10862133 |  |
| Price:          | \$325,000   |  |
| Bedrooms:       | 3           |  |
| Bathrooms:      | 2           |  |
| Square Footage: | 1,557 Sqft  |  |
| Year Built:     | 2006        |  |
|                 |             |  |

### Address Map

| Country:       | US               |  |
|----------------|------------------|--|
| State:         | FL               |  |
| County:        | Palm Beach       |  |
| City:          | Royal Palm Beach |  |
| Zipcode:       | 33411            |  |
| Street:        | Crestwood        |  |
| Street Number: | 310              |  |
| Longitude:     | W81° 45' 15.3''  |  |
| Latitude:      | N26° 41' 21.8"   |  |