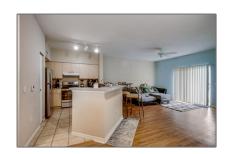

# Condominium

1,557 Sqft - 310 Crestwood Circle 207, Royal Palm Beach, Florida 33411

### Basic Details

| Property Type:  | A           |  |
|-----------------|-------------|--|
| Listing Type:   | Condominium |  |
| Listing ID:     | RX-10862133 |  |
| Price:          | \$325,000   |  |
| Bedrooms:       | 3           |  |
| Bathrooms:      | 2           |  |
| Square Footage: | 1,557 Sqft  |  |
| Year Built:     | 2006        |  |
|                 |             |  |

### Features

| $\sqrt{}$ | Heating System: | Central                                         |
|-----------|-----------------|-------------------------------------------------|
| $\sqrt{}$ | Cooling System: | Central, Electric                               |
| $\sqrt{}$ | View:           | Garden, Pond                                    |
| $\sqrt{}$ | Security:       | Security patrol, Gate - unmanned                |
| $\sqrt{}$ | Parking:        | Garage - attached, Guest,<br>Carport - attached |
| $\sqrt{}$ | Furnished:      | Unfurnished                                     |