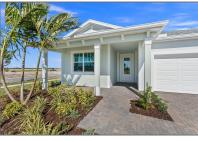

Single family 2,496 Sqft - 14143 Safi Terrace, Port Saint Lucie, Florida 34987

#### Basic **Details**

| Property Type:  | F             |  |
|-----------------|---------------|--|
| Listing Type:   | Single family |  |
| Listing ID:     | RX-10862105   |  |
| Price:          | \$3,000       |  |
| Bedrooms:       | 2             |  |
| Bathrooms:      | 2             |  |
| Square Footage: | 2,496 Sqft    |  |
| Year Built:     | 2022          |  |
|                 |               |  |