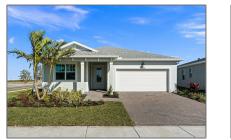

Single family 2,496 Sqft - 14143 Safi Terrace, Port Saint Lucie, Florida 34987

#### Basic **Details**

| Property Type:  | F             |  |
|-----------------|---------------|--|
| Listing Type:   | Single family |  |
| Listing ID:     | RX-10862105   |  |
| Price:          | \$3,000       |  |
| Bedrooms:       | 2             |  |
| Bathrooms:      | 2             |  |
| Square Footage: | 2,496 Sqft    |  |
| Year Built:     | 2022          |  |
|                 |               |  |