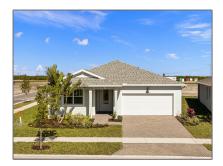

Single family 2,496 Sqft - 14143 Safi Terrace, Port Saint Lucie, Florida 34987

#### Basic **Details**

| Property Type:  | F             |  |
|-----------------|---------------|--|
| Listing Type:   | Single family |  |
| Listing ID:     | RX-10862105   |  |
| Price:          | \$3,000       |  |
| Bedrooms:       | 2             |  |
| Bathrooms:      | 2             |  |
| Square Footage: | 2,496 Sqft    |  |
| Year Built:     | 2022          |  |
|                 |               |  |