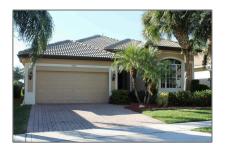

# Single family

2,911 Sqft - 7862 Monarch Court, Delray Beach, Florida 33446









#### Basic **Details**

| F             |                                                                        |
|---------------|------------------------------------------------------------------------|
| Single family |                                                                        |
| RX-10862121   |                                                                        |
| \$6,500       |                                                                        |
| 4             |                                                                        |
| 2.1           |                                                                        |
| 1             |                                                                        |
| 2,911 Sqft    |