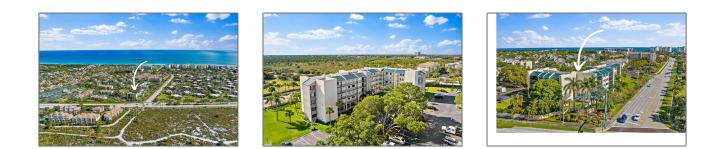

# Condominium

1,700 Sqft - 1605 Us Highway 1 M1-103, Jupiter, Florida 33477





#### Basic Details

#### Features

| Property Type:  | Α           |  |
|-----------------|-------------|--|
| Listing Type:   | Condominium |  |
| Listing ID:     | RX-10862080 |  |
| Price:          | \$487,777   |  |
| Bedrooms:       | 2           |  |
| Bathrooms:      | 2           |  |
| Square Footage: | 1,700 Sqft  |  |
| Year Built:     | 1976        |  |

| ✓ Heating System:       | Central                              |
|-------------------------|--------------------------------------|
| √ Cooling System:       | Central                              |
| √ Security:             | Entry phone                          |
| √ Parking:              | Assigned                             |
| $\checkmark$ Furnished: | Unfurnished, Furniture<br>negotiable |

### Address Map

| Country