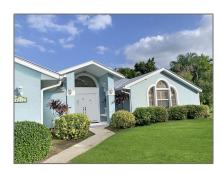

Single family 2,816 Sqft - 4212 Rainbows End, Stuart, Florida 34997

## Basic Details

| Property Type:  | A             |  |
|-----------------|---------------|--|
| Listing Type:   | Single family |  |
| Listing ID:     | RX-10862085   |  |
| Price:          | \$725,000     |  |
| Bedrooms:       | 3             |  |
| Bathrooms:      | 2             |  |
| Square Footage: | 2,816 Sqft    |  |
| Year Built:     | 1992          |  |