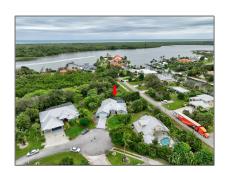

# Address Map

| US              |
|-----------------|
| FL              |
| Martin          |
| Stuart          |
| 34997           |
| Rainbows End    |
| 4212            |
| W81° 49' 33.9'' |
| N27° 9' 13.7''  |
|                 |