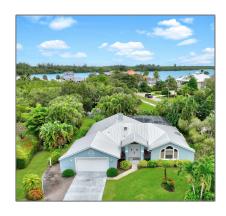

Single family 2,816 Sqft - 4212 Rainbows End, Stuart, Florida 34997

## Basic Details

| Property Type:  | A             |  |
|-----------------|---------------|--|
| Listing Type:   | Single family |  |
| Listing ID:     | RX-10862085   |  |
| Price:          | \$725,000     |  |
| Bedrooms:       | 3             |  |
| Bathrooms:      | 2             |  |
| Square Footage: | 2,816 Sqft    |  |
| Year Built:     | 1992          |  |