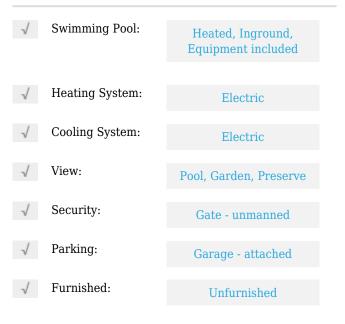

|
| RX-10861182   |                                                                          |
| \$999,000     |                                                                          |
| 4             |                                                                          |
| 4.1           |                                                                          |
| 1             |                                                                          |
| 4,289 Sqft    |                                                                          |
| 2011          |                                                                          |
|               | Single family<br>RX-10861182<br>\$999,000<br>4<br>4.1<br>1<br>4,289 Sqft |

#### Features



## Address Map

| Country:       | US               |  |
|----------------|------------------|--|
| State:         | FL               |  |
| County:        | St. Lucie        |  |
| City:          | Port Saint Lucie |  |
| Zipcode:       | 34952            |  |
| Street:        | Via Sangro       |  |
| Street Number: | 121              |  |
| Longitude:     | W81° 40' 49.7''  |  |
| Latitude:      | N27° 15' 40.3''  |  |

# Agent Info



Bill Gould

 $\mathscr{P}$  http://www.exclusivebetatest.com

- **561-745-2780**
- **561-379-3141**
- **561-745-2781**
- 🖾 Bill@ExclusiveCommunities.com
- 📨 Gould@WilliamGould.com