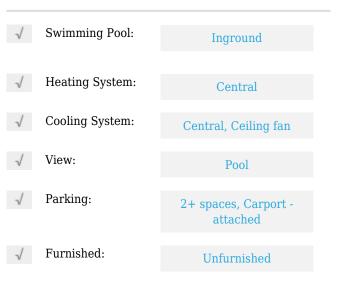

### **Basic Details**

| Property Type:  | Α             |  |
|-----------------|---------------|--|
| Listing Type:   | Single family |  |
| Listing ID:     | RX-10862041   |  |
| Price:          | \$384,000     |  |
| Bedrooms:       | 2             |  |
| Bathrooms:      | 2.1           |  |
| Half Bathrooms: | 1             |  |
| Square Footage: | 1,878 Sqft    |  |
| Year Built:     | 1978          |  |