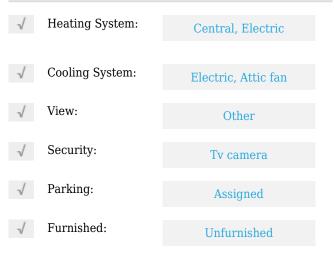

# Condominium

1,200 Sqft - 34 Colonial Club Drive 200, Boynton Beach, Florida 33435





#### **Basic Details**

| Property Type:  | Α           |  |
|-----------------|-------------|--|
| Listing Type:   | Condominium |  |
| Listing ID:     | RX-10861995 |  |
| Price:          | \$299,000   |  |
| Bedrooms:       | 2           |  |
| Bathrooms:      | 2           |  |
| Square Footage: | 1,200 Sqft  |  |
| Year Built:     | 1973        |  |

#### Features



### Address Map

| Country:       | US                         |  |
|----------------|----------------------------|--|
| State:         | FL                         |  |
| County:        | Palm Beach                 |  |
| City:          | <b>Boynton Beach</b>       |  |
| Zipcode:       | 33435                      |  |
| Street:        | <b>Colonial Club Drive</b> |  |
| Street Number: | 34                         |  |
| Longitude:     | W81° 56' 27.3''            |  |
| Latitude:      | N26° 30' 4.4''             |  |
|                |                            |  |

## Agent Info