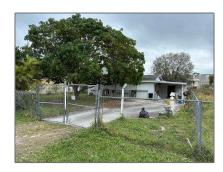

Single family
1,692 Sqft - 6418 Bischoff Road, West Palm Beach, Florida 33413

#### Basic Details

| Property Type:  | A             |  |
|-----------------|---------------|--|
| Listing Type:   | Single family |  |
| Listing ID:     | RX-10861977   |  |
| Price:          | \$299,000     |  |
| Bedrooms:       | 2             |  |
| Bathrooms:      | 2             |  |
| Square Footage: | 1,692 Sqft    |  |
| Year Built:     | 1958          |  |