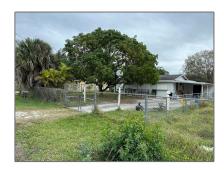

Single family
1,692 Sqft - 6418 Bischoff Road, West Palm Beach, Florida 33413

#### Basic Details

| Property Type:  | A             |  |
|-----------------|---------------|--|
| Listing Type:   | Single family |  |
| Listing ID:     | RX-10861977   |  |
| Price:          | \$299,000     |  |
| Bedrooms:       | 2             |  |
| Bathrooms:      | 2             |  |
| Square Footage: | 1,692 Sqft    |  |
| Year Built:     | 1958          |  |