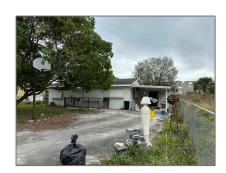

Single family
1,692 Sqft - 6418 Bischoff Road, West Palm Beach, Florida 33413

#### Basic Details

| Property Type:  | A             |  |
|-----------------|---------------|--|
| Listing Type:   | Single family |  |
| Listing ID:     | RX-10861977   |  |
| Price:          | \$299,000     |  |
| Bedrooms:       | 2             |  |
| Bathrooms:      | 2             |  |
| Square Footage: | 1,692 Sqft    |  |
| Year Built:     | 1958          |  |