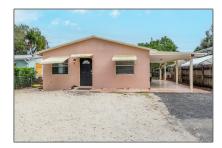

Single family
1,155 Sqft - 705 Loxahatchee Drive, Jupiter, Florida 33458

### Basic Details

| Property Type:  | F             |  |
|-----------------|---------------|--|
| Listing Type:   | Single family |  |
| Listing ID:     | RX-10862022   |  |
| Price:          | \$2,700       |  |
| Bedrooms:       | 2             |  |
| Bathrooms:      | 1             |  |
| Square Footage: | 1,155 Sqft    |  |
| Year Built:     | 1963          |  |