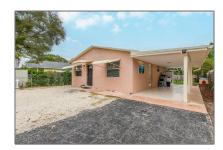

Single family
1,155 Sqft - 705 Loxahatchee Drive, Jupiter, Florida 33458

### Basic Details

| Property Type:  | F             |  |
|-----------------|---------------|--|
| Listing Type:   | Single family |  |
| Listing ID:     | RX-10862022   |  |
| Price:          | \$2,700       |  |
| Bedrooms:       | 2             |  |
| Bathrooms:      | 1             |  |
| Square Footage: | 1,155 Sqft    |  |
| Year Built:     | 1963          |  |