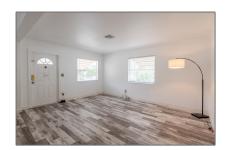

Single family
1,155 Sqft - 705 Loxahatchee Drive, Jupiter, Florida 33458

### Basic Details

| Property Type:  | F             |  |
|-----------------|---------------|--|
| Listing Type:   | Single family |  |
| Listing ID:     | RX-10862022   |  |
| Price:          | \$2,700       |  |
| Bedrooms:       | 2             |  |
| Bathrooms:      | 1             |  |
| Square Footage: | 1,155 Sqft    |  |
| Year Built:     | 1963          |  |