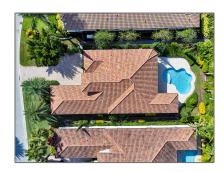

Single family
3,654 Sqft - 12121 Sunnydale Drive, Wellington,
Florida 33414

### Basic Details

| Property Type:  | F             |  |
|-----------------|---------------|--|
| Listing Type:   | Single family |  |
| Listing ID:     | RX-10861962   |  |
| Price:          | \$18,999      |  |
| Bedrooms:       | 3             |  |
| Bathrooms:      | 2.2           |  |
| Half Bathrooms: | 2             |  |
| Square Footage: | 3,654 Sqft    |  |
| Year Built:     | 2014          |  |