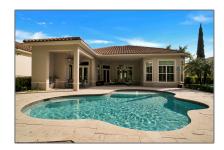

Single family
3,654 Sqft - 12121 Sunnydale Drive, Wellington,
Florida 33414

### Basic Details

| Property Type:  | F             |  |
|-----------------|---------------|--|
| Listing Type:   | Single family |  |
| Listing ID:     | RX-10861962   |  |
| Price:          | \$18,999      |  |
| Bedrooms:       | 3             |  |
| Bathrooms:      | 2.2           |  |
| Half Bathrooms: | 2             |  |
| Square Footage: | 3,654 Sqft    |  |
| Year Built:     | 2014          |  |