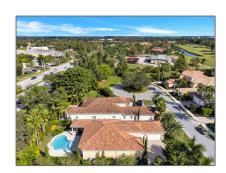

Single family
3,654 Sqft - 12121 Sunnydale Drive, Wellington,
Florida 33414

### Basic Details

| Property Type:  | F             |  |
|-----------------|---------------|--|
| Listing Type:   | Single family |  |
| Listing ID:     | RX-10861962   |  |
| Price:          | \$18,999      |  |
| Bedrooms:       | 3             |  |
| Bathrooms:      | 2.2           |  |
| Half Bathrooms: | 2             |  |
| Square Footage: | 3,654 Sqft    |  |
| Year Built:     | 2014          |  |

## Address Map

| Country:       | US              |  |
|----------------|-----------------|--|
| State:         | FL              |  |
| County:        | Palm Beach      |  |
| City:          | Wellington      |  |
| Zipcode:       | 33414           |  |
| Street:        | Sunnydale       |  |
| Street Number: | 12121           |  |
| Longitude:     | W81° 45' 49.3'' |  |
| Latitude:      | N26° 38' 58.3"  |  |
|                |                 |  |