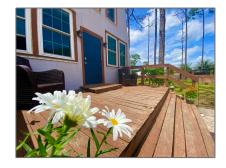

# Single family

2,132 Sqft - 15817 Key Lime Boulevard, Loxahatchee, Florida 33470

#### Basic Details

| Property Type:  | A             |  |
|-----------------|---------------|--|
| Listing Type:   | Single family |  |
| Listing ID:     | RX-10861915   |  |
| Price:          | \$439,999     |  |
| Bedrooms:       | 3             |  |
| Bathrooms:      | 2.1           |  |
| Half Bathrooms: | 1             |  |
| Square Footage: | 2,132 Sqft    |  |
| Year Built:     | 1989          |  |