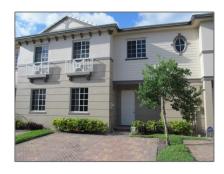

# Townhouse

1,456 Sqft - 2044 Marsh Harbor Drive, Riviera Beach, Florida 33404

#### Basic Details

| Property Type:  | F           |  |
|-----------------|-------------|--|
| Listing Type:   | Townhouse   |  |
| Listing ID:     | RX-10839657 |  |
| Price:          | \$2,100     |  |
| Bedrooms:       | 3           |  |
| Bathrooms:      | 3           |  |
| Square Footage: | 1,456 Sqft  |  |
| Year Built:     | 2006        |  |