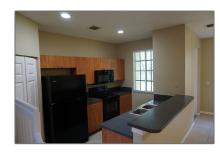

# Townhouse

1,456 Sqft - 2044 Marsh Harbor Drive, Riviera Beach, Florida 33404

#### Basic Details

| Property Type:  | F           |  |
|-----------------|-------------|--|
| Listing Type:   | Townhouse   |  |
| Listing ID:     | RX-10839657 |  |
| Price:          | \$2,100     |  |
| Bedrooms:       | 3           |  |
| Bathrooms:      | 3           |  |
| Square Footage: | 1,456 Sqft  |  |
| Year Built:     | 2006        |  |