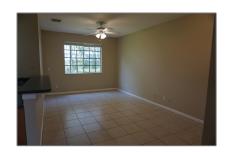

# Townhouse

1,456 Sqft - 2044 Marsh Harbor Drive, Riviera Beach, Florida 33404

#### Basic Details

| Property Type:  | F           |  |
|-----------------|-------------|--|
| Listing Type:   | Townhouse   |  |
| Listing ID:     | RX-10839657 |  |
| Price:          | \$2,100     |  |
| Bedrooms:       | 3           |  |
| Bathrooms:      | 3           |  |
| Square Footage: | 1,456 Sqft  |  |
| Year Built:     | 2006        |  |