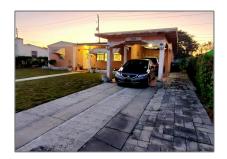

Single family
1,748 Sqft - 2013 Quail Drive, West Palm Beach,
Florida 33409

#### Basic Details

| Property Type:  | A             |  |
|-----------------|---------------|--|
| Listing Type:   | Single family |  |
| Listing ID:     | RX-10861868   |  |
| Price:          | \$285,000     |  |
| Bedrooms:       | 3             |  |
| Bathrooms:      | 1             |  |
| Square Footage: | 1,748 Sqft    |  |
| Year Built:     | 1952          |  |