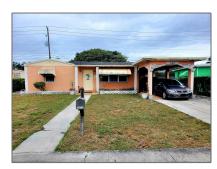

Single family
1,748 Sqft - 2013 Quail Drive, West Palm Beach,
Florida 33409

#### Basic Details

| Property Type:  | A             |  |
|-----------------|---------------|--|
| Listing Type:   | Single family |  |
| Listing ID:     | RX-10861868   |  |
| Price:          | \$285,000     |  |
| Bedrooms:       | 3             |  |
| Bathrooms:      | 1             |  |
| Square Footage: | 1,748 Sqft    |  |
| Year Built:     | 1952          |  |