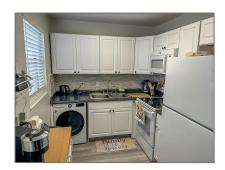

# Condominium

903 Sqft - 220 Cambridge I, West Palm Beach, Florida 33417

#### Basic Details

| Property Type:  | A           |  |
|-----------------|-------------|--|
| Listing Type:   | Condominium |  |
| Listing ID:     | RX-10855801 |  |
| Price:          | \$162,900   |  |
| Bedrooms:       | 2           |  |
| Bathrooms:      | 1.1         |  |
| Half Bathrooms: | 1           |  |
| Square Footage: | 903 Sqft    |  |
| Year Built:     | 1972        |  |