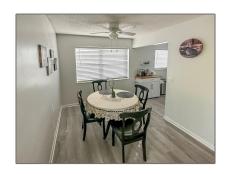

# Condominium

903 Sqft - 220 Cambridge I, West Palm Beach, Florida 33417

#### Basic Details

| Property Type:  | A           |  |
|-----------------|-------------|--|
| Listing Type:   | Condominium |  |
| Listing ID:     | RX-10855801 |  |
| Price:          | \$162,900   |  |
| Bedrooms:       | 2           |  |
| Bathrooms:      | 1.1         |  |
| Half Bathrooms: | 1           |  |
| Square Footage: | 903 Sqft    |  |
| Year Built:     | 1972        |  |