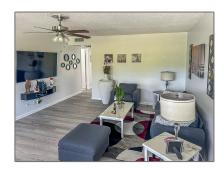

# Condominium

903 Sqft - 220 Cambridge I, West Palm Beach, Florida 33417

#### Basic Details

| Property Type:  | A           |  |
|-----------------|-------------|--|
| Listing Type:   | Condominium |  |
| Listing ID:     | RX-10855801 |  |
| Price:          | \$162,900   |  |
| Bedrooms:       | 2           |  |
| Bathrooms:      | 1.1         |  |
| Half Bathrooms: | 1           |  |
| Square Footage: | 903 Sqft    |  |
| Year Built:     | 1972        |  |