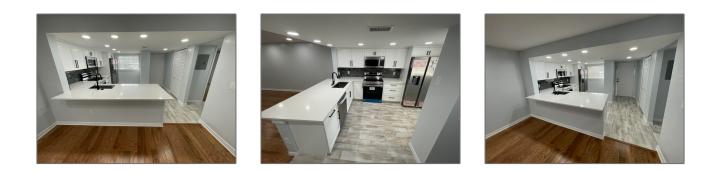

# Condominium

1,201 Sqft - 903 Palm Beach Trace Drive, Royal Palm Beach, Florida 33411





#### Basic **Details**

| Property Type:  | F           |  |
|-----------------|-------------|--|
| Listing Type:   | Condominium |  |
| Listing ID:     | RX-10861902 |  |
| Price:          | \$2,500     |  |
| Bedrooms:       | 2           |  |
| Bathrooms:      | 2           |  |
| Square Footage: | 1,201 Sqft  |  |
| Year Built:     | 1990        |  |
|                 |             |  |

#### Features

| <br>Heating System: | Central              |
|---------------------|----------------------|
| <br>Cooling System: | Central, Ceiling fan |
| <br>View:           | Garden               |
| <br>Parking:        | Assigned             |

### Address Map

| Country:       | US               |  |
|----------------|------------------|--|
| State:         | FL               |  |
| County: