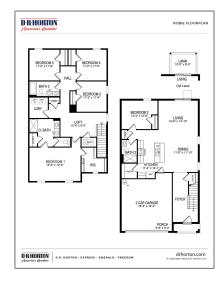

# Single family

2,847 Sqft - 12206 Rimini Way, Port Saint Lucie, Florida 34987

#### **Basic Details**

Property Type: A Single family Listing Type: RX-10861819 Listing ID: \$460,590 Price: Bedrooms: 5 Bathrooms: 2.1 Half Bathrooms: 1 Square Footage: 2,847 Sqft Year Built: 2023