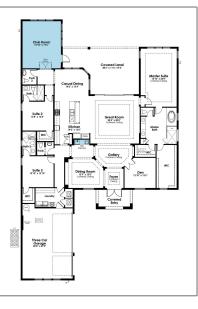

Single family 5,039 Sqft - 2140 English Garden Drive, Palm City, Florida 34990

### Basic **Details**

| Property Type:  | Α             |  |
|-----------------|---------------|--|
| Listing Type:   | Single family |  |
| Listing ID:     | RX-10861856   |  |
| Price:          | \$1,277,540   |  |
| Bedrooms:       | 3             |  |
| Bathrooms:      | 3.2           |  |
| Half Bathrooms: | 2             |  |
| Square Footage: | 5,039 Sqft    |  |
| Year Built:     | 2023          |  |