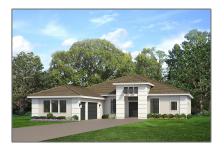

Single family 5,039 Sqft - 2140 English Garden Drive, Palm City, Florida 34990

### Basic **Details**

| Property Type:  | Α             |  |
|-----------------|---------------|--|
| Listing Type:   | Single family |  |
| Listing ID:     | RX-10861856   |  |
| Price:          | \$1,277,540   |  |
| Bedrooms:       | 3             |  |
| Bathrooms:      | 3.2           |  |
| Half Bathrooms: | 2             |  |
| Square Footage: | 5,039 Sqft    |  |
| Year Built:     | 2023          |  |