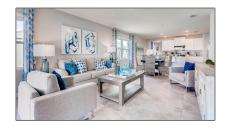

# Single family

2,146 Sqft - 12188 Rimini Way, Port Saint Lucie, Florida 34987

### Property Type: A Single family Listing Type: Listing ID: RX-10861813 Price: \$380,140 Bedrooms: 2 Bathrooms: 2 2,146 Sqft Square Footage: Year Built: 2023

Address Map

| Country:       | US               |  |
|----------------|------------------|--|
| State:         | FL               |  |
| County:        | St. Lucie        |  |
| City:          | Port Saint Lucie |  |
| Zipcode:       | 34987            |  |
| Street:        | Rimini           |  |
| Street Number: | 12188            |  |
| Longitude:     | W81° 33' 13''    |  |
| Latitude:      | N27° 17' 30.4''  |  |
|                |                  |  |