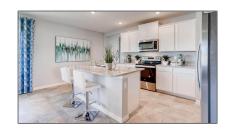

# Single family

2,146 Sqft - 12188 Rimini Way, Port Saint Lucie, Florida 34987

### Property Type: A Single family Listing Type: Listing ID: RX-10861813 Price: \$380,140 Bedrooms: 2 Bathrooms: 2 2,146 Sqft Square Footage: Year Built: 2023

Address Map

| Country:       | US               |  |
|----------------|------------------|--|
| State:         | FL               |  |
| County:        | St. Lucie        |  |
| City:          | Port Saint Lucie |  |
| Zipcode:       | 34987            |  |
| Street:        | Rimini           |  |
| Street Number: | 12188            |  |
| Longitude:     | W81° 33' 13''    |  |
| Latitude:      | N27° 17' 30.4''  |  |
|                |                  |  |