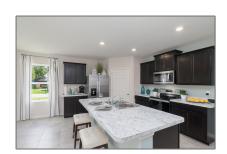

# Single family

2,316 Sqft - 901 Bellevue Avenue, Port Saint Lucie, Florida 34953

### Property Type: A Listing Type: Single family Listing ID: RX-10861802 \$410,165 Price: Bedrooms: 4 Bathrooms: 2 2,316 Sqft Square Footage: Year Built: 2023