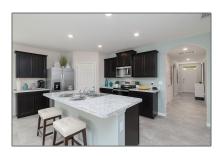

# Single family

2,316 Sqft - 901 Bellevue Avenue, Port Saint Lucie, Florida 34953

### Property Type: A Listing Type: Single family Listing ID: RX-10861802 \$410,165 Price: Bedrooms: 4 Bathrooms: 2 2,316 Sqft Square Footage: Year Built: 2023