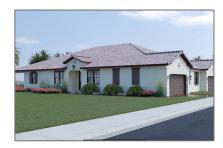

# Villa

2,522 Sqft - 1306 Tangled Orchard Trace, Loxahatchee, Florida 33470

#### Basic Details

| Property Type:  | A           |  |
|-----------------|-------------|--|
| Listing Type:   | Villa       |  |
| Listing ID:     | RX-10861757 |  |
| Price:          | \$515,780   |  |
| Bedrooms:       | 3           |  |
| Bathrooms:      | 2           |  |
| Square Footage: | 2,522 Sqft  |  |
| Year Built:     | 2023        |  |