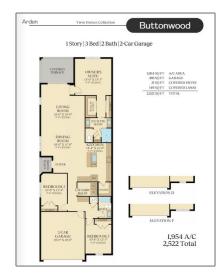

# Villa

2,522 Sqft - 1306 Tangled Orchard Trace, Loxahatchee, Florida 33470

#### Basic Details

| Property Type:  | A           |  |
|-----------------|-------------|--|
| Listing Type:   | Villa       |  |
| Listing ID:     | RX-10861757 |  |
| Price:          | \$515,780   |  |
| Bedrooms:       | 3           |  |
| Bathrooms:      | 2           |  |
| Square Footage: | 2,522 Sqft  |  |
| Year Built:     | 2023        |  |