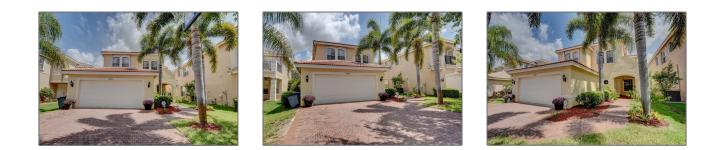

# Single family

3,512 Sqft - 8915 Morgan Landing Way, Boynton Beach, Florida 33473

#### Features

| Property Type:  | F             |  |
|-----------------|---------------|--|
| Listing Type:   | Single family |  |
| Listing ID:     | RX-10861669   |  |
| Price:          | \$4,750       |  |
| Bedrooms:       | 5             |  |
| Bathrooms:      | 3             |  |
| Square Footage: | 3,512 Sqft    |  |
| Year Built:     | 2007          |  |

## Address Map

| Country:       | US                   |  |
|----------------|----------------------|--|
| State:         | FL                   |  |
| County:        | Palm Beach           |  |
| City:          | <b>Boynton Beach</b> |  |
| Zipcode:       | 33473                |  |
| Street:        | Morgan Landing       |  |
| Street Number: | 8915                 |  |
| Longitude:     | W81° 48' 49''        |  |
| Latitude:      | N26° 30' 17.5''      |  |