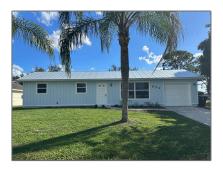

# Single family

1,488 Sqft - 932 Bay State Road, Port Saint Lucie, Florida 34953

### Basic **Details**

| Property Type:  | Α             |  |
|-----------------|---------------|--|
| Listing Type:   | Single family |  |
| Listing ID:     | RX-10861531   |  |
| Price:          | \$310,000     |  |
| Bedrooms:       | 3             |  |
| Bathrooms:      | 1             |  |
| Square Footage: | 1,488 Sqft    |  |
| Year Built:     | 1983          |  |