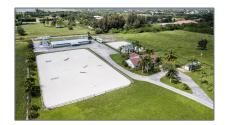

# Single family

7,126 Sqft - 16265 Deer Path Lane, Wellington, Florida 33414

#### Basic **Details**

| Property Type:  | Α             |  |
|-----------------|---------------|--|
| Listing Type:   | Single family |  |
| Listing ID:     | RX-10861373   |  |
| Price:          | \$2,695,000   |  |
| Bedrooms:       | 4             |  |
| Bathrooms:      | 3             |  |
| Square Footage: | 7,126 Sqft    |  |
| Year Built:     | 1979          |  |