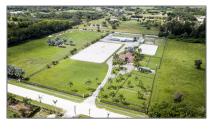

# Single family

7,126 Sqft - 16265 Deer Path Lane, Wellington, Florida 33414

#### Basic **Details**

| Property Type:  | Α             |  |
|-----------------|---------------|--|
| Listing Type:   | Single family |  |
| Listing ID:     | RX-10861373   |  |
| Price:          | \$2,695,000   |  |
| Bedrooms:       | 4             |  |
| Bathrooms:      | 3             |  |
| Square Footage: | 7,126 Sqft    |  |
| Year Built:     | 1979          |  |