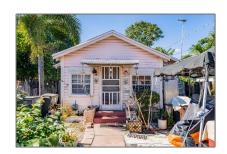

# Single family

1,132 Sqft - 153 Neva Drive, Royal Palm Estates, Florida 33415

#### Property Type: A Listing Type: Single family Listing ID: RX-10861401 \$275,000 Price: Bedrooms: 2 Bathrooms: 2 1,132 Sqft Square Footage: **1927** Year Built: