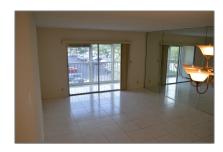

# Condominium

1,210 Sqft - 14375 Strathmore Lane 308, Delray Beach, Florida 33446

### Basic Details

| Property Type:  | A           |  |
|-----------------|-------------|--|
| Listing Type:   | Condominium |  |
| Listing ID:     | RX-10856790 |  |
| Price:          | \$199,000   |  |
| Bedrooms:       | 2           |  |
| Bathrooms:      | 2           |  |
| Square Footage: | 1,210 Sqft  |  |
| Year Built:     | 1983        |  |

### Features

| $\sqrt{}$ | Heating System: | Central, Electric |
|-----------|-----------------|-------------------|
| $\sqrt{}$ | Cooling System: | Central, Electric |
| $\sqrt{}$ | View:           | Garden, Lake      |
| $\sqrt{}$ | Security:       | Gate - manned     |
| $\sqrt{}$ | Parking:        | Assigned          |
| $\sqrt{}$ | Furnished:      | Unfurnished       |