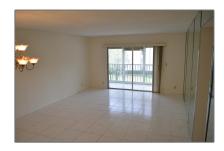

# Condominium

1,210 Sqft - 14375 Strathmore Lane 308, Delray Beach, Florida 33446

### Basic Details

| Property Type:  | A           |  |
|-----------------|-------------|--|
| Listing Type:   | Condominium |  |
| Listing ID:     | RX-10856790 |  |
| Price:          | \$199,000   |  |
| Bedrooms:       | 2           |  |
| Bathrooms:      | 2           |  |
| Square Footage: | 1,210 Sqft  |  |
| Year Built:     | 1983        |  |

### Features

| $\sqrt{}$ | Heating System: | Central, Electric |
|-----------|-----------------|-------------------|
| $\sqrt{}$ | Cooling System: | Central, Electric |
| $\sqrt{}$ | View:           | Garden, Lake      |
| $\sqrt{}$ | Security:       | Gate - manned     |
| $\sqrt{}$ | Parking:        | Assigned          |
| $\sqrt{}$ | Furnished:      | Unfurnished       |