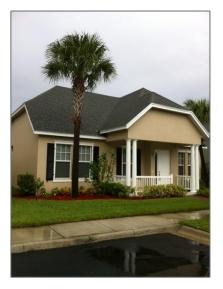

# Single family

2,866 Sqft - 10532 Kelsey Way, Port Saint Lucie, Florida 34987









#### Basic Details

| Property Type:  | F             |  |
|-----------------|---------------|--|
| Listing Type:   | Single family |  |
| Listing ID:     | RX-10861435   |  |
| Price:          | \$3,300       |  |
| Bedrooms:       | 3             |  |
| Bathrooms:      | 2.1           |  |
| Half Bathrooms: | 1             |  |
| Square Footage: | 2,866 Sqft    |  |
| Year Built:     | 2006          |  |

#### Features

|                  | Heating System: | Central |
|------------------|-----------------|---------|
|                  | Cooling System: | Control |
| , coomig of otom | Central         |         |

### Address Map

| Country: | US               |
|----------|------------------|
| State:   | FL               |
| County:  | St. Lucie        |
| City:    | Port Saint Lu