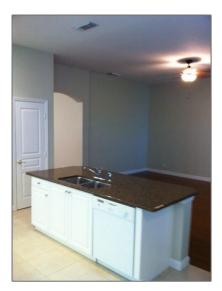

# Single family

2,866 Sqft - 10532 Kelsey Way, Port Saint Lucie, Florida 34987









#### Basic Details

| Property Type:  | F             |  |
|-----------------|---------------|--|
| Listing Type:   | Single family |  |
| Listing ID:     | RX-10861435   |  |
| Price:          | \$3,300       |  |
| Bedrooms:       | 3             |  |
| Bathrooms:      | 2.1           |  |
| Half Bathrooms: | 1             |  |
| Square Footage: | 2,866 Sqft    |  |
| Year Built:     | 2006          |  |

#### Features

|                  | Heating System: | Central |
|------------------|-----------------|---------|
|                  | Cooling System: | Control |
| , coomig of otom | Central         |         |

### Address Map

| Country: | US               |
|----------|------------------|
| State:   | FL               |
| County:  | St. Lucie        |
| City:    | Port Saint Lucie