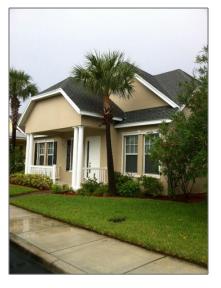

# Single family

2,866 Sqft - 10532 Kelsey Way, Port Saint Lucie, Florida 34987









#### Basic Details

| Property Type:  | F             |  |
|-----------------|---------------|--|
| Listing Type:   | Single family |  |
| Listing ID:     | RX-10861435   |  |
| Price:          | \$3,300       |  |
| Bedrooms:       | 3             |  |
| Bathrooms:      | 2.1           |  |
| Half Bathrooms: | 1             |  |
| Square Footage: | 2,866 Sqft    |  |
| Year Built:     | 2006          |  |

#### Features

|                  | Heating System: | Central |
|------------------|-----------------|---------|
|                  | Cooling System: | Control |
| , coomig of otom | Central         |         |

### Address Map

| Country: | US               |
|----------|------------------|
| State:   | FL               |
| County:  | St. Lucie        |
| City:    | Port Saint Luci