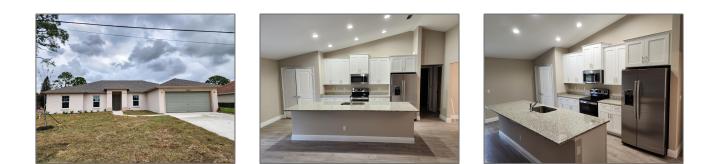

# Single family

2,549 Sqft - 2073 Leafy Road, Port Saint Lucie, Florida 34953

#### Basic **Details**

| Property Type:  | F             |  |
|-----------------|---------------|--|
| Listing Type:   | Single family |  |
| Listing ID:     | RX-10861480   |  |
| Price:          | \$2,700       |  |
| Bedrooms:       | 4             |  |
| Bathrooms:      | 2             |  |
| Square Footage: | 2,549 Sqft    |  |
| Year Built:     | 2022          |  |
|                 |               |  |