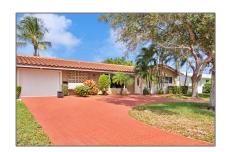

Single family 2,005 Sqft - 1921 28 Court, Lighthouse Point, Florida 33064

## Basic Details

| Property Type:  | F             |  |
|-----------------|---------------|--|
| Listing Type:   | Single family |  |
| Listing ID:     | RX-10861319   |  |
| Price:          | \$6,500       |  |
| Bedrooms:       | 3             |  |
| Bathrooms:      | 2             |  |
| Square Footage: | 2,005 Sqft    |  |
| Year Built:     | 1963          |  |

# Address Map

| Country:       | US               |  |
|----------------|------------------|--|
| State:         | FL               |  |
| County:        | Broward          |  |
| City:          | Lighthouse Point |  |
| Zipcode:       | 33064            |  |
| Street:        | 28               |  |
| Street Number: | 1921             |  |
| Longitude:     | W81° 54' 9.4''   |  |
| Latitude:      | N26° 16' 0.2''   |  |
|                |                  |  |

## Features

| √ Heating System: | Central                   |
|-------------------|---------------------------|
| ✓ Cooling System: | Central                   |
| √ View:           | Garden                    |
| √ Parking:        | 2+ spaces, Circular drive |