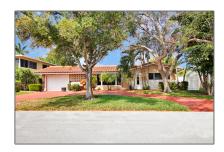

Single family 2,005 Sqft - 1921 28 Court, Lighthouse Point, Florida 33064

## Basic Details

| Property Type:  | F             |  |
|-----------------|---------------|--|
| Listing Type:   | Single family |  |
| Listing ID:     | RX-10861319   |  |
| Price:          | \$6,500       |  |
| Bedrooms:       | 3             |  |
| Bathrooms:      | 2             |  |
| Square Footage: | 2,005 Sqft    |  |
| Year Built:     | 1963          |  |

# Address Map

| Country:       | US               |  |
|----------------|------------------|--|
| State:         | FL               |  |
| County:        | Broward          |  |
| City:          | Lighthouse Point |  |
| Zipcode:       | 33064            |  |
| Street:        | 28               |  |
| Street Number: | 1921             |  |
| Longitude:     | W81° 54' 9.4''   |  |
| Latitude:      | N26° 16' 0.2''   |  |
|                |                  |  |

## Features

| √ Heating System: | Central                   |
|-------------------|---------------------------|
| ✓ Cooling System: | Central                   |
| √ View:           | Garden                    |
| √ Parking:        | 2+ spaces, Circular drive |