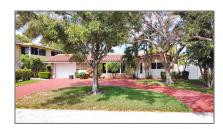

Single family 2,005 Sqft - 1921 28 Court, Lighthouse Point, Florida 33064

## Basic Details

| Property Type:  | F             |  |
|-----------------|---------------|--|
| Listing Type:   | Single family |  |
| Listing ID:     | RX-10861319   |  |
| Price:          | \$6,500       |  |
| Bedrooms:       | 3             |  |
| Bathrooms:      | 2             |  |
| Square Footage: | 2,005 Sqft    |  |
| Year Built:     | 1963          |  |

# Address Map

| Country:       | US               |  |
|----------------|------------------|--|
| State:         | FL               |  |
| County:        | Broward          |  |
| City:          | Lighthouse Point |  |
| Zipcode:       | 33064            |  |
| Street:        | 28               |  |
| Street Number: | 1921             |  |
| Longitude:     | W81° 54' 9.4''   |  |
| Latitude:      | N26° 16' 0.2''   |  |
|                |                  |  |

## Features

| √ Heating System: | Central                   |
|-------------------|---------------------------|
| ✓ Cooling System: | Central                   |
| √ View:           | Garden                    |
| √ Parking:        | 2+ spaces, Circular drive |