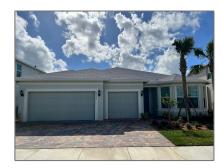

# Single family

2,982 Sqft - 10306 Green Turtle Lane, Port Saint Lucie, Florida 34987

#### Basic Details

| Property Type:  | A             |  |
|-----------------|---------------|--|
| Listing Type:   | Single family |  |
| Listing ID:     | RX-10861075   |  |
| Price:          | \$659,000     |  |
| Bedrooms:       | 4             |  |
| Bathrooms:      | 3             |  |
| Square Footage: | 2,982 Sqft    |  |
| Year Built:     | 2022          |  |