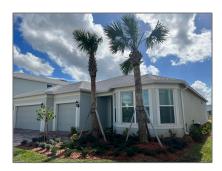

# Single family

2,982 Sqft - 10306 Green Turtle Lane, Port Saint Lucie, Florida 34987

#### Basic Details

| Property Type:  | A             |  |
|-----------------|---------------|--|
| Listing Type:   | Single family |  |
| Listing ID:     | RX-10861075   |  |
| Price:          | \$659,000     |  |
| Bedrooms:       | 4             |  |
| Bathrooms:      | 3             |  |
| Square Footage: | 2,982 Sqft    |  |
| Year Built:     | 2022          |  |