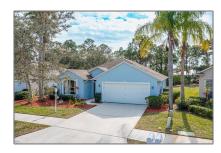

# Single family

2,892 Sqft - 448 Sundance Trail, Port Saint Lucie, Florida 34953

#### Property Type: A Listing Type: Single family Listing ID: RX-10861148 \$414,222 Price: Bedrooms: 3 Bathrooms: 2 2,892 Sqft Square Footage: Year Built: 2003