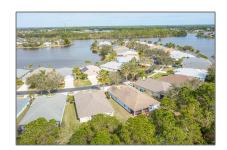

# Single family

2,892 Sqft - 448 Sundance Trail, Port Saint Lucie, Florida 34953

#### Property Type: A Listing Type: Single family Listing ID: RX-10861148 \$414,222 Price: Bedrooms: 3 Bathrooms: 2 2,892 Sqft Square Footage: Year Built: 2003