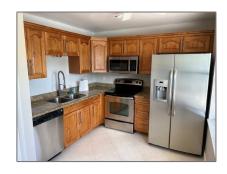

#### Basic Details

| Property Type:  | F           |  |
|-----------------|-------------|--|
| Listing Type:   | Townhouse   |  |
| Listing ID:     | RX-10861131 |  |
| Price:          | \$2,950     |  |
| Bedrooms:       | 4           |  |
| Bathrooms:      | 2.1         |  |
| Half Bathrooms: | 1           |  |
| Square Footage: | 1,680 Sqft  |  |
| Year Built:     | 1983        |  |