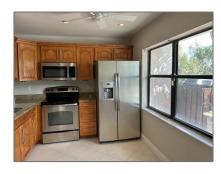

#### Basic Details

| Property Type:  | F           |  |
|-----------------|-------------|--|
| Listing Type:   | Townhouse   |  |
| Listing ID:     | RX-10861131 |  |
| Price:          | \$2,950     |  |
| Bedrooms:       | 4           |  |
| Bathrooms:      | 2.1         |  |
| Half Bathrooms: | 1           |  |
| Square Footage: | 1,680 Sqft  |  |
| Year Built:     | 1983        |  |