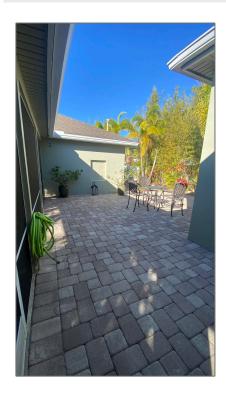

### Features

| √ Heating System: | Central, Electric                         |
|-------------------|-------------------------------------------|
| ✓ Cooling System: | Ceiling fan, Electric                     |
| √ View:           | Garden, Other                             |
| √ Parking:        | 2+ spaces, Driveway,<br>Garage - detached |