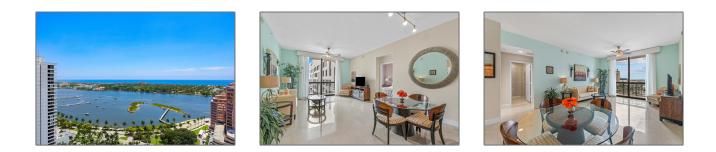

# Condominium

1,483 Sqft - 701 Olive Avenue 925, West Palm Beach, Florida 33401

#### Features

| Property Type:  | F           |  |
|-----------------|-------------|--|
| Listing Type:   | Condominium |  |
| Listing ID:     | RX-10861110 |  |
| Price:          | \$5,500     |  |
| Bedrooms:       | 2           |  |
| Bathrooms:      | 2           |  |
| Square Footage: | 1,483 Sqft  |  |
| Year Built:     | 2008        |  |

| ✓ Heating System: | Central individual                                            |
|-------------------|---------------------------------------------------------------|
| ✓ Cooling System: | Central individual                                            |
| √ View:           | City, Bay                                                     |
| √ Parking:        | Assigned, Guest, Garage -<br>building, Valet parking<br>avlbl |