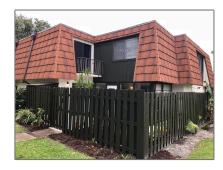

## Townhouse

1,532 Sqft - 2241 White Pine Circle B, Greenacres, Florida 33415

#### Basic Details

| Property Type:  | F           |  |
|-----------------|-------------|--|
| Listing Type:   | Townhouse   |  |
| Listing ID:     | RX-10861001 |  |
| Price:          | \$2,100     |  |
| Bedrooms:       | 3           |  |
| Bathrooms:      | 2.1         |  |
| Half Bathrooms: | 1           |  |
| Square Footage: | 1,532 Sqft  |  |
| Year Built:     | 1981        |  |