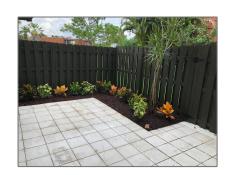

## Townhouse

1,532 Sqft - 2241 White Pine Circle B, Greenacres, Florida 33415

#### Basic Details

| Property Type:  | F           |  |
|-----------------|-------------|--|
| Listing Type:   | Townhouse   |  |
| Listing ID:     | RX-10861001 |  |
| Price:          | \$2,100     |  |
| Bedrooms:       | 3           |  |
| Bathrooms:      | 2.1         |  |
| Half Bathrooms: | 1           |  |
| Square Footage: | 1,532 Sqft  |  |
| Year Built:     | 1981        |  |