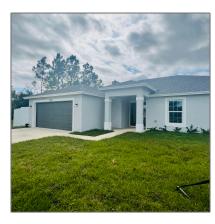

# Single family

2,858 Sqft - 2372 Import Drive, Port Saint Lucie, Florida 34953

#### **Basic Details**

F Property Type: Listing Type: Single family Listing ID: RX-10860917 Price: \$3,400 Bedrooms: 4 2 Bathrooms: 2,858 Sqft Square Footage: 2022 Year Built:

## Address Map

US Country: State: FLCounty: St. Lucie City: **Port Saint Lucie** Zipcode: 34953 Street: **Import** Street Number: 2372 W81° 34' 41.1" Longitude: