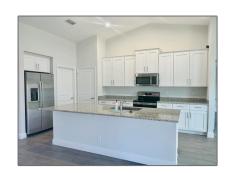

# Single family

2,858 Sqft - 2372 Import Drive, Port Saint Lucie, Florida 34953

#### **Basic Details**

F Property Type: Listing Type: Single family Listing ID: RX-10860917 Price: \$3,400 Bedrooms: 4 2 Bathrooms: 2,858 Sqft Square Footage: 2022 Year Built: