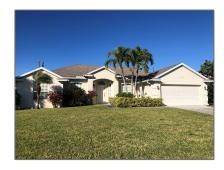

# Single family

2,868 Sqft - 1625 Merchant Lane, Port Saint Lucie, Florida 34953

#### Basic Details

| Property Type:  | F             |  |
|-----------------|---------------|--|
| Listing Type:   | Single family |  |
| Listing ID:     | RX-10860937   |  |
| Price:          | \$2,800       |  |
| Bedrooms:       | 3             |  |
| Bathrooms:      | 2             |  |
| Square Footage: | 2,868 Sqft    |  |
| Year Built:     | 2005          |  |